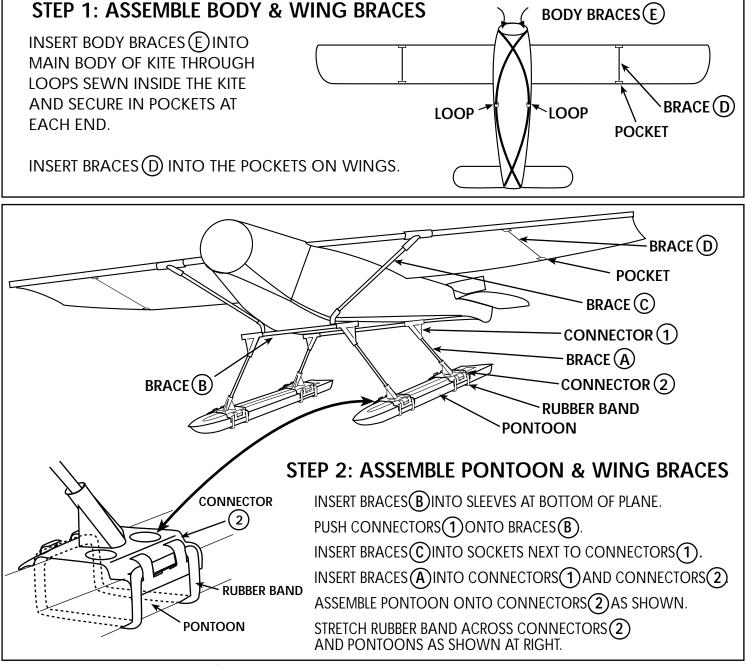

## GAYLA 3-D KITE 940 & 941 ASSEMBLY INSTRUCTIONS

BEFORE BEGINNING, CAREFULLY READ THE INSTRUCTIONS. THEN PLACE THE BLACK BRACE PARTS INTO 6 GROUPS. ONE GROUP FOR EACH TYPE OF BRACE AND ONE GROUP FOR THE RUBBER BANDS AND CONNECTORS SEE ILLUSTRATION BELOW BRACE A 4 PIECES APPROX. 3.5 INCHES (PONTOON BRACES) BRACE B 2 PIECES APPROX.6 INCHES (PONTOON SUPPORT BAR) BRACE C 2 PIECES APPROX.7.25 INCHES (WING BRACES) BRACE D 2 PIECES APPROX. 9.25 INCHES (WING SPREADER) BRACE L 2 PIECES APPROX.26.25 INCHES (BODY BRACES) CONNECTOR 1 A PIECES CONNECTOR 1 A PIECES CONNECTOR 2 A PIECES CONNECTOR 2 A PIECES CONSECTOR 3 A PIECES CONSECTOR 3 A PIECES CONSECTOR 4 A PIECES CONSECTOR 3 A PIECES